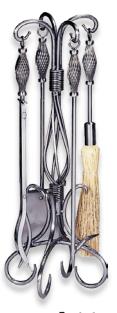

### Pewter

F-1606

F-1602

W-1604

| F-1698 | <b>NEW!</b> 5 Piece Pewter Wrought Iron Fireset 32" High (13.8 lbs.)                            | F |
|--------|-------------------------------------------------------------------------------------------------|---|
| F-1619 | 5 Piece Pewter Wrought Iron Fireset<br>with Heart Handles & Tampico Brush<br>30" High (17 lbs.) | ٧ |
| F-1606 | 5 Piece Pewter Wrought Iron Fireset<br>with Birdcage Handle<br>30" High (18.7 lbs.)             | ٧ |

5 Piece Pewter Wrought Iron Fireset with Crook Handle F-1602

32" High (18 lbs.)

Pewter Wrought Iron Woodbasket with Reed Design 15" High x 18" Wide (11 lbs.) W-1688

Pewter Wrought Iron Woodbasket with Pebble Design 19" High x 22" Wide (20.2 lbs.) W-1604